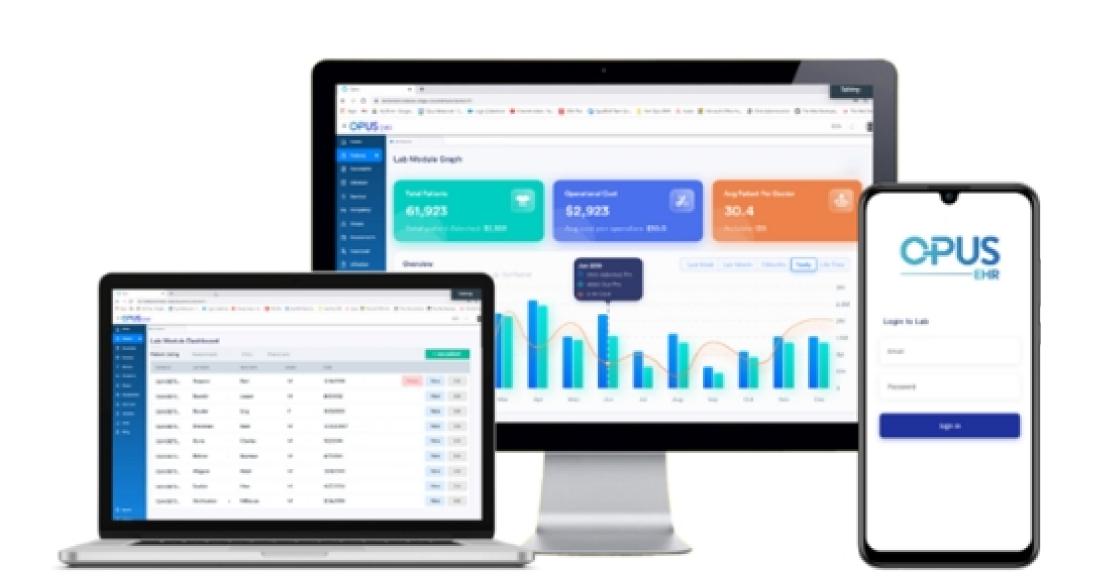

**How This Works** 

# SAVE TIME AND MONEY AS OPUS EHR ENABLES FAST INTERACTIONS WITH YOUR LAB PARTNER

We sync your information and get your patient results quicker through Opus EHR. Orders are submitted to your lab in real-time and results appear in Opus EHR the minute they are reported by your lab partner.