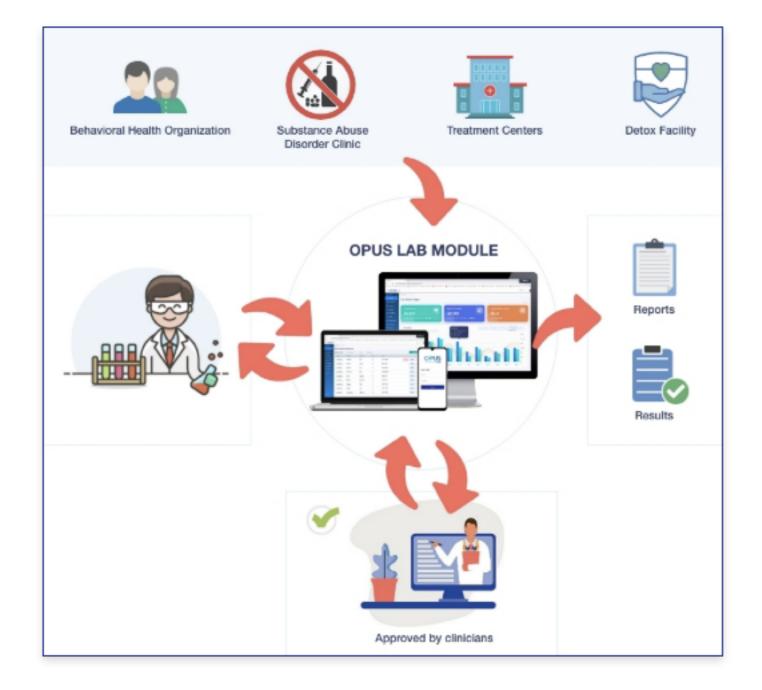

## OPUS LAB MODULE - INTEGRATION FOR BEHAVIORAL HEALTH FACILITIES

About Us

# OPUS EHR CONNECTS WITH YOUR LAB PARTNER FOR SEAMLESS TEST ORDERING

With Opus EHR's Lab Module, the integration allows your facilities to order lab tests and receive results directly in Opus EHR, eliminating the need to use the lab's portal and separate logins. Opus EHR makes it easy for users to quickly order tests, track, and receive results without ever leaving our platform. No more duplicate logins to Opus EHR and your lab – do it all in Opus EHR instead.