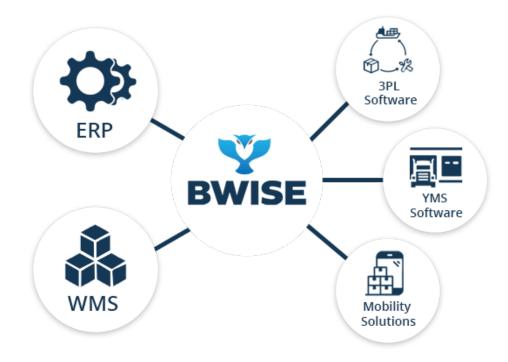

## **BWISE: The Perfect Combination**

BWISE is the ideal solution for businesses looking for a comprehensive distribution solution. It combines the #1 ranked ERP solution, SAP Business One, with the leading warehouse management system, WISE WMS, to offer an end-to-end solution. With BWISE, you get the power of SAP Business One, including accounting and financials, purchasing and operations, sales and services, production and MRP, distribution, and warehouse inventory management. You also benefit from the powerful warehouse automation capabilities of WISE WMS, which enables tracking, automation, and optimization of your warehouse operations. BWISE is a true world-class end-to-end solution.

## **Flexibility and Functionality**

BWISE provides deployment options that cater to different business needs. You can choose a cloud-based ERP, an on-premise solution, or a hybrid solution. In an increasingly dynamic world, BWISE offers the flexibility and functionality that businesses need. The solution also provides comprehensive vertical solutions such as 3PL software, yard management software, moving company software (WISEmove<sup>™</sup>), and mobility apps. These vertical solutions offer an array of features and functionalities that enable specific businesses to meet their unique requirements.

## Solutions:

- / BWISE-Full Distribution Solution
- SAP Business One-ERP Solution
- WISE WMS-Warehouse Management Software
- YARD-Yard Management Software
- 3PL Software
- Mobility Solutions
- Hardware: Servers/Mobility