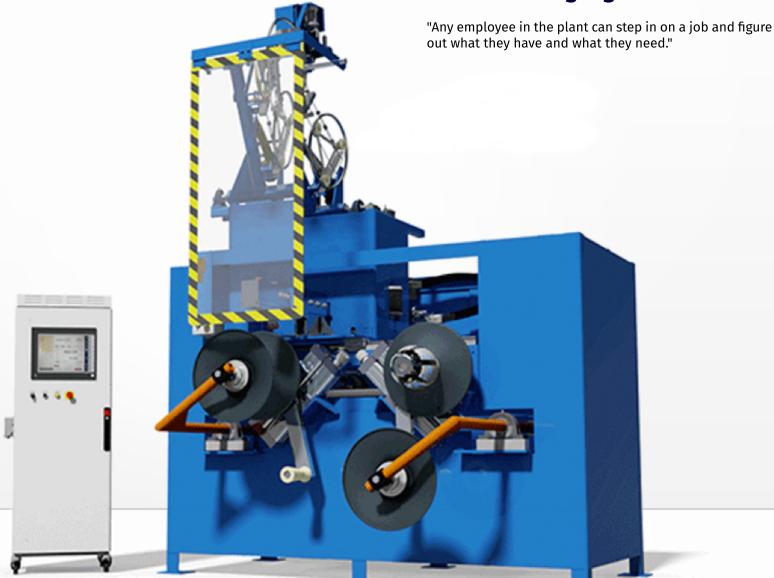

# Production planning and management visible across whole company

So that any one employee can move a job forward

Once up and running, REELEX and its team—which includes electrical and mechanical engineers, designers, CAD and electronics technicians, welders, painters, and field technicians—were able to improve production planning by tracking projects and identifying products that weren't being completed on time. Genius ERP also gave them the ability to easily share all information related to each job project throughout the entire company— something they had never be able to do before.