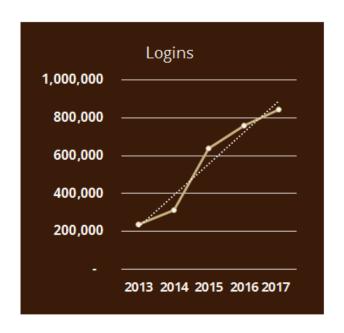

Since initial rollout, system adoption has **consistently increased year-over-year**.

Shannon Kirk, VP of People California Pizza Kitchen

24 M minutes / year spent in Calibrate

6M page views / year

124k content shared / year